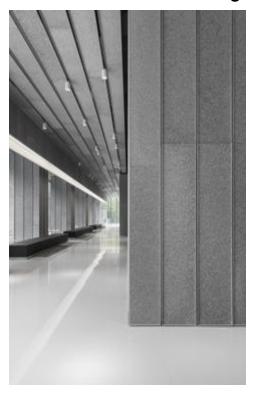

# Indoor Aluminum Ceiling Panel (SN series)

ZHONGJI can make indoor aluminum ceiling panel custom made to suit your cladding, including used in snap in system, lay in tegular system, linear, grid concealed system, grid lay in system