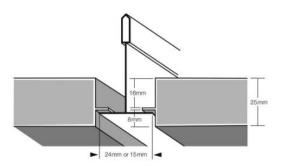

#### Lay In Tegular Panel

Brand: ZHONGJI Material: Aluminum Size: tailored Thickness:0.5-0.8mm

Frame: tee

Specification: easy installation, light weight high strength, size adjustability, flexibility