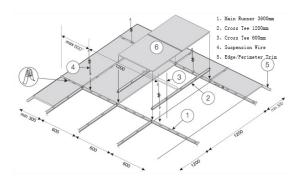

### Grid Lay In System

Brand: ZHONGJI Material: Aluminum Size: tailored Thickness:0.3mm-0.4mm

Frame: Main Tee, Cross Tee

Specification: easy accessibility, stability of interlocking exposed grid, clean, modular