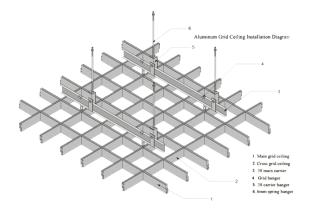

### Grid Concealed System

Brand: ZHONGJI Material: Aluminum
Size: tailored Thickness:0.3mm
Frame: Main Runner, Cross Runner, Clip
Specification: easy accessibility and
installation, simple downward accessibility,
easy service integration, good choice for
edge detail and perforation pattern