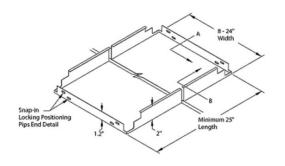

### Snap In System Panel

Brand: ZHONGJI Material: Aluminum Size: tailored Thickness:0.5-0.8mm

Frame: Snap in Bar

Specification: Excellent coating

Performance, strong composite fastness, good temperature adaptation, light weight, high strength, sound and heat insulation,

Shockproof