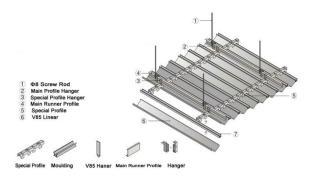

### Grid Concealed System

Brand: ZHONGJI Material: Aluminum
Size: tailored Thickness:0.3mm
Frame: Main Runner, Cross Runner, Clip
Specification: easy accessibility and
installation, simple downward accessibility,
easy service integration, good choice for
edge detail and perforation pattern