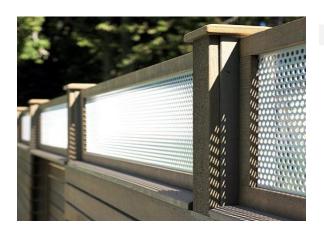

#### Outdoor Grid Aluminum Panel

Brand: ZHONGJI Material: Aluminum Size: tailored Thickness:1.5-3mm Specification: light and consistency, good plasticity, good appearance, good Ventilation, easy fix and install.