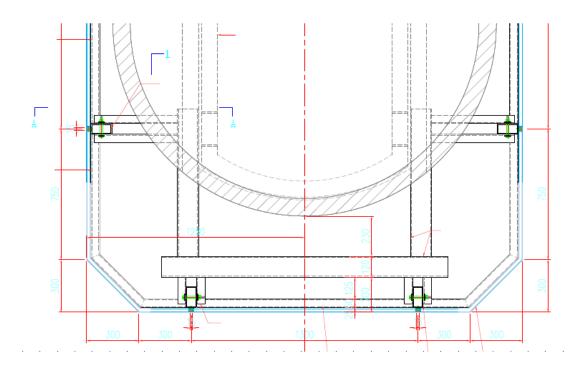

#### Outdoor Aluminum Cladding Wall

Brand: ZHONGJI Material: Aluminum Size: tailored Thickness:2-4mm Specification: light but rigidity and consistency, rich color. strong corrupt proof, weather proof and chemical proof. good plasticity, easy fix and install.



#### Outdoor Grid Aluminum Panel

Brand: ZHONGJI Material: Aluminum Size: tailored Thickness:1.5-3mm Specification: light and consistency, good plasticity, good appearance, good Ventilation, easy fix and install.



#### Outdoor Close-assembly Aluminum Panel

Brand: ZHONGJI Material: Aluminum Size: tailored Thickness:1-3mm Specification: boundaries appear seamless, light but rigidity and consistency, rich colors, good plasticity.

www.zjalu.com

Phone:86 059183466107 Email:zhongji@zjalu.com

### Outdoor Grill Beams Node Drawing



### Aluminum Arched Corner Panel Drawing



### ZHONGJI

www.zjalu.com

Phone:86 059183466107 Email:zhongji@zjalu.com