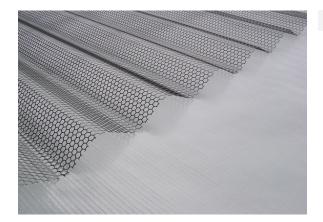

#### Outdoor Perforated Aluminum Panel

Brand: ZHONGJI Material: Aluminum Size: tailored Thickness:1.5-3mm

Specification: light but rigidity and consistency, good appearance, good plasticity, easy fix and install.