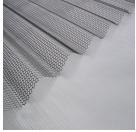

#### Outdoor Perforated Aluminum Panel

Brand: ZHONGJI Material: Aluminum Size: tailored Thickness:1.5-3mm

Specification: light but rigidity and consistency, good appearance, good plasticity, easy fix and install.