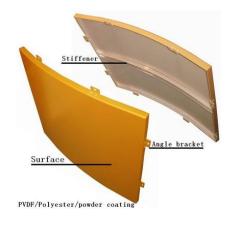

### Hyperbolic Aluminum Panel

Brand: ZHONGJI Material:

Aluminum

Size: tailored Thickness:2-4mm
Specification: light but rigidity and
consistency, rich color. strong corrupt
proof, weather proof and chemical proof.
good plasticity, easy fix and install.

#### Outdoor Curved Panel

Brand: ZHONGJI Material: Aluminum Size: tailored Thickness:1.5-3mm Specification: curved panel decorated with other materials can also exhibit the new fashion and design. designers can create different decorative effects for special purposes or effects.