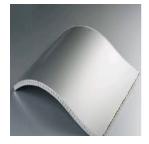

### Hyperbolic Aluminum Panel

Brand: ZHONGJI Material:

Aluminum

Size: tailored Thickness:2-4mm
Specification: light but rigidity and
consistency, rich color. strong corrupt
proof, weather proof and chemical proof.
good plasticity, easy fix and install.

#### Outdoor Curved Panel

Brand: ZHONGJI Material: Aluminum Size: tailored Thickness:1.5-3mm Specification: curved panel decorated with other materials can also exhibit the new fashion and design. designers can create different decorative effects for special purposes or effects.