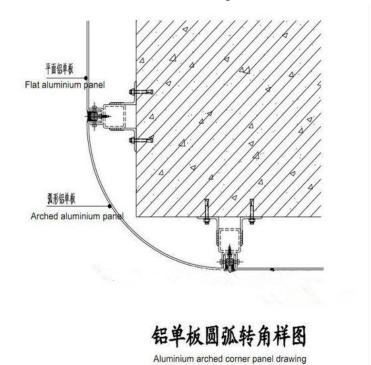

: ZHONGJI Material: Aluminum Size: tailored Thickness:2-4mm Specification: light but rigidity and consistency, rich color. strong corrupt proof, weather proof and chemical proof. good plasticity, easy fix and install.



#### Outdoor Grid Aluminum Panel

Brand: ZHONGJI Material: Aluminum Size: tailored Thickness:1.5-3mm Specification: light and consistency, good plasticity, good appearance, good Ventilation, easy fix and install.



#### Outdoor Close-assembly Aluminum Panel

Brand: ZHONGJI Material: Aluminum Size: tailored Thickness:1-3mm Specification: boundaries appear seamless, light but rigidity and consistency, rich colors, good plasticity.

www.zjalu.com

Phone:86 059183466107 Email:zhongji@zjalu.com

### Outdoor Grill Beams Node Drawing



### Aluminum Arched Corner Panel Drawing



### ZHONGJI

www.zjalu.com

Phone:86 059183466107 Email:zhongji@zjalu.com