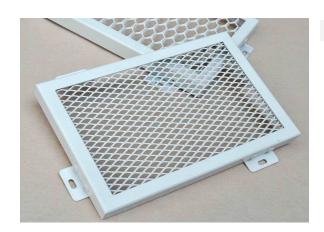

#### Outdoor Perforated Aluminum Panel

Brand: ZHONGJI Material: Aluminum Size: tailored Thickness:1.5-3mm

Specification: light but rigidity and consistency, good appearance, good plasticity, easy fix and install.