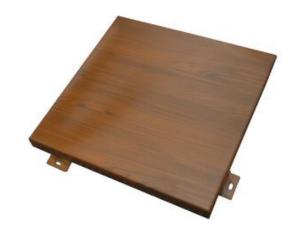

#### Outdoor Aluminum Cladding Wall

Brand: ZHONGJI Material: Aluminum Size: tailored Thickness:2-4mm Specification: light but rigidity and consistency, rich color. strong corrupt proof, weather proof and chemical proof. good plasticity, easy fix and install.